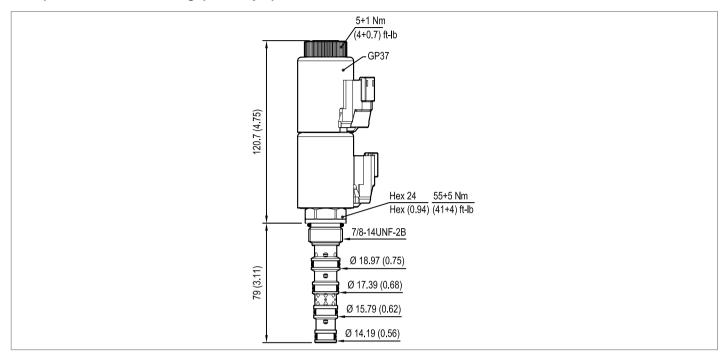

e tube material no. R900007769 O-Ring for pole tube material no. R913014944 **Electrical**



Note: coils must be ordered separately.

# ▼ Version 10 2 A (3) T ▼ Version 20 (4) B (5) P

## Application note:

Type of voltage

Coil type

When valves are used in parallel please be sure that the system is saturated. For further information consult factory.

DC voltage

GP37 see 18325-90

# Ordering code



## **Preferred types**

| Туре           | Material number |
|----------------|-----------------|
| OD531054KP2000 | R901317308      |
| OD532054KP2000 | R901317306      |

| Туре | Material number |
|------|-----------------|
|      |                 |
|      |                 |

### Characteristic curves



### **Dimensions**

## ▼ Proportional valves direct acting spool 5-way 3-position



## Bosch Rexroth Oil Control S.p.A.

Via Leonardo da Vinci 5 P.O. Box no. 5 41015 Nonantola – Modena, Italy Tel. +39 059 887 611 Fax +39 059 547 848 compact-hydraulics-cv@boschrexroth.com www.boschrexroth.com/compacthydraulics © This document, as well as the data, specifications and other information set forth in it, are the exclusive property of Bosch Rexroth Oil Control S.p.a.. It may not be reproduced or given to third parties without its consent. The data specified above only serve to describe the product. No statements concerning a certain condition or suitability for a certain application can be derived from our information. The information given does not release the user from the obligation of own judgment and verification. It must be remembered that our products are subject to a