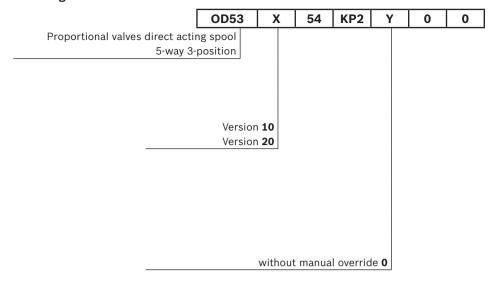

# Ordering code

Proportional valves direct acting spool 5-way 3-position Common cavity, Size 10

OD 53 - X - 54 - KP2 - Y - 00

Technical data

Weight (with coils)

Installation position Ambient temperature range

Salt spray test to DIN 50021