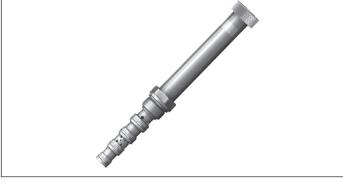

Proportional valves direct acting spool 5-way 3-position Common cavity, Size 10

OD 53 - X - 54 - KP2 - Y - 00

Technical data

Weight (with coils)

Installation position Ambient temperature range

Salt spray test to DIN 50021

General

Hvdraulic

RE 18324-67

0.85 kg (1.87 lbs)

720 h

Edition: 02.2020



-40 to 110 °C (-40 to 230 °F)



VEPS-10A-53



#### 350 bar (5075 psi) Max. operating pressure port 2, 3, 4 Max. operating pressure 250 bar (3625 psi) port 1 Max. flow 25 I/min. (7 gpm) Max. internal leakage < 60 ml/min. (with $\Delta p=250$ bar; HLP46, Toil = 40°C) Fluid temperature range -40 to 80 °C (-40 to 176 °F) Fluids: Mineral-based or synthetics with lubricating properties at viscosities of 5 to 1000 mm<sup>2</sup>/s (preferably 10 to 100 mm<sup>2</sup>/s) Recommended degree Nominal value max. 10µm (NAS 8) ISO 4406 19/17/14 of fluid contamination Cavity CA-10A-5N see 18325-75 Load cycles 2 Mio. Spare parts Cavity seal kit material no. R961005837 material no. R901241052 Nut O-Ring for pole tube material no. R900007769 O-Ring for pole tube material no. R913014944 **Electrical**



Note: coils must be ordered separately.

# ▼ Ve