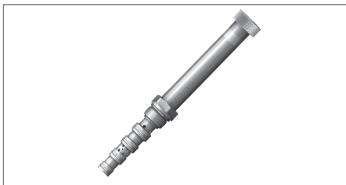

Proportional valves direct acting spool 5-way 3-position Common cavity, Size 10

OD 53 - X - 54 - KP2 - Y - 00

Technical data

Weight (with coils)

Installation position Ambient temperature range

Salt spray test to DIN 50021

## ▼ Proportional valves direct acting spool 5-way 3-position