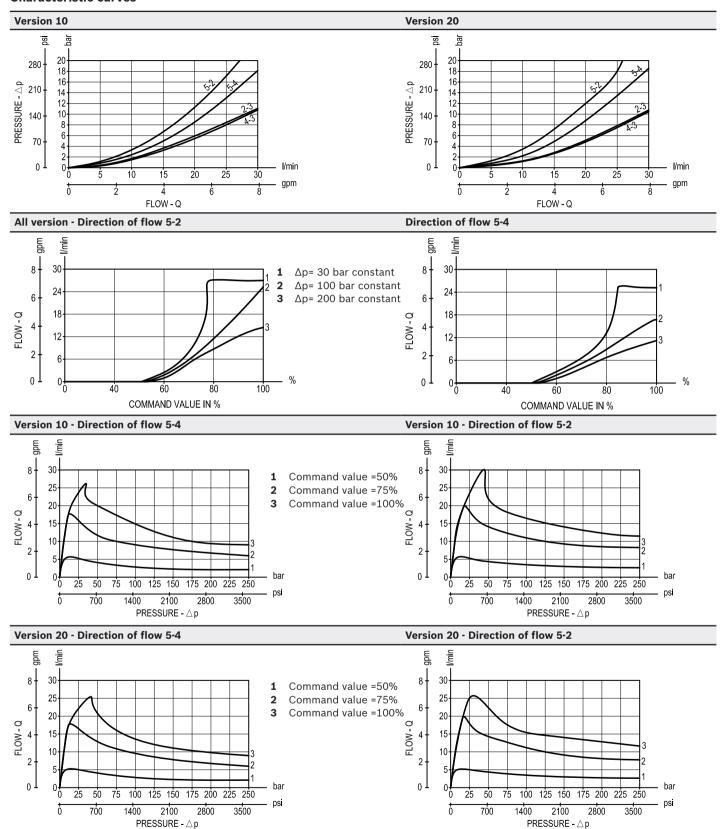

ts Cavity seal kit material no. R961005837 material no. R901241052 Nut O-Ring for pole tube material no. R900007769 O-Ring for pole tube material no. R913014944 **Electrical**



Note: coils must be ordered separately.

# ▼ Version 10 2 A (3) T ▼ Version 20 (4) B (5) P

## Application note:

Type of voltage

Coil type

When valves are used in parallel please be sure that the system is saturated. For further information consult factory.

DC voltage

GP37 see 18325-90

# Ordering code



## **Preferred types**

| Туре           | Material number |
|----------------|-----------------|
| OD531054KP2000 | R901317308      |
| OD532054KP2000 | R901317306      |

| Туре | Material number |
|------|-----------------|
|      |                 |
|      |                 |

### Characteristic curves



### **Dimensions**

## ▼ Proportional valves direct acting spool 5-way 3-position



## Bosch Rexroth Oil Control S.p.A.

Via Leonardo da Vinci 5 P.O. Box no. 5 41015 Nonantola – Modena, Italy Tel. +39 059 887 611 Fax +39 059 547 848 compact-hydraulics-cv@boschrexroth.com www.boschrexroth.com/compacthydraulics © This document, as well as the data, specifications and other information set forth in it, are the exclusive property of Bosch Rexroth Oil Control S.p.a.. It may not be reproduced or given to third parties without its consent. The data specified above only serve to describe the product. No statements concerning a certain condition or suitability for a certain application can be derived from our information. The information given does not release the user from the obligation of own