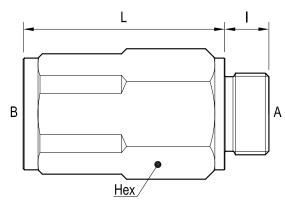

## Dimensions

| Ports size / Dimensions |
|-------------------------|
|-------------------------|

| Y  | Ports<br>A - B | L<br>mm<br>(inches) | l<br>mm<br>(inches) | Hex<br>mm<br>(inches) |
|----|----------------|---------------------|---------------------|-----------------------|
| 05 | G 1            | 82 (3.23)           | 18 (0.71)           | 46 (1.81)             |
| 06 | G 1-1/4        | 102 (4.02)          | 20 (0.79)           | 55 (2.17)             |