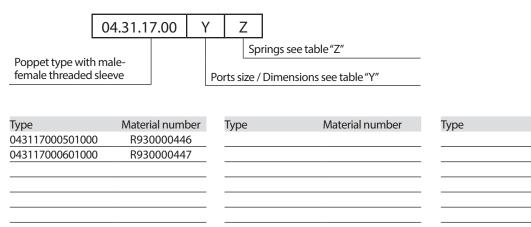

## Ordering code

Bosch Rexroth Oil Control S.p.A. Fimma Division (Rge 2) Via G. Bovio, 7 Z.l. Mancasale 42124 Reggio Emilia, Italy Tel. +39 0522 517 277 Fax +39 0522 517 125 cartridges@oilcontrol.com www.boschrexroth.com © This document, as well as the data, specifications and other information set forth in it, are the exclusive property of Bosch Rexroth Oil Control S.p.a.. It may not be reproduced or given to third parties without its consent.

Material number

The data specified above only serve to describe the product. No statements concerning a certain condition or suitability for a certain application can be derived from our information. The information given does not release the user from the obligation of own judgment and verification. It must be remembered that our products are subject to a natural process of wear and aging.