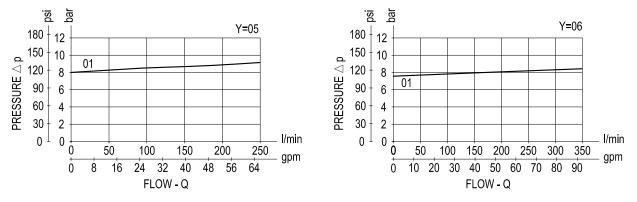

 $\Delta p$  curves vs. flow in "A-B" free flow direction

For cracking pressure range refer to the specific table.

| Springs |              |     |               |               |  |  |
|---------|--------------|-----|---------------|---------------|--|--|
| 7       | Cracking pre |     | Ordering code | Ordering code |  |  |
|         | bar          | psi | Y=05          | Y=06          |  |  |
| 01      | 8            | 116 | 03.51.01.430  | 03.51.01.429  |  |  |