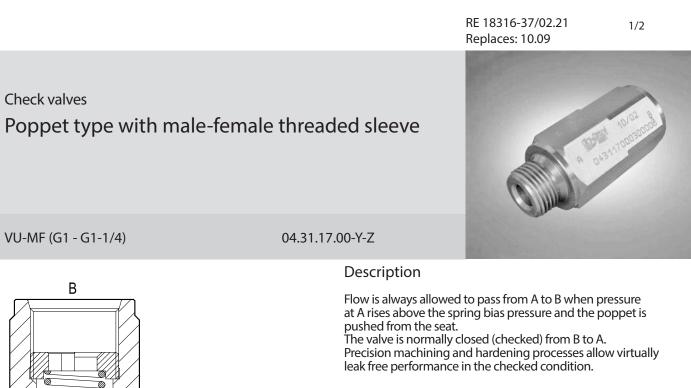

Performance



В

## Technical data

| Ports   | Pressure<br>P max<br>bar (psi) | Flow<br>Q max<br>I/min (gpm) | Weight<br>kg (lbs) |
|---------|--------------------------------|------------------------------|--------------------|
| G 1     | 350 (5000)                     | 250 (66)                     | 0.90 (1.98)        |
| G 1-1/4 | 350 (5000)                     | 350 (93)                     | 1.50 (3.31)        |



 $\Delta p$  curves vs. flow in "A-B" free flow direction

For cracking pressure range refer to the specific table.

## Dimensions



| Ports size / Dimensions |
|-------------------------|
|-------------------------|

| Y  | Ports<br>A - B | L<br>mm<br>(inches) | l<br>mm<br>(inches) | Hex<br>mm<br>(inches) |
|----|----------------|---------------------|------------