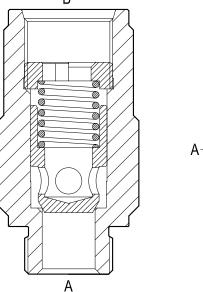

Performance



В

## Technical data

| Ports   | Pressure<br>P max<br>bar (psi) | Flow<br>Q max<br>I/min (gpm) | Weight<br>kg (lbs) |
|---------|--------------------------------|------------------------------|--------------------|
| G 1     | 350 (5000)                     | 250 (66)                     | 0.90 (1.98)        |
| G 1-1/4 | 350 (5000)                     | 350 (93)                     | 1.50 (3.31)        |



 $\Delta p$  curves vs. flow in "A-B" free flow direction

For cracking pressure range refer to the specific table.

## Dimensions



| Ports size / Dimensions |
|-------------------------|
|-------------------------|

| Y  | Ports<br>A - B | L<br>mm<br>(inches) | l<br>mm<br>(inches) | Hex<br>mm<br>(inches) |
|----|----------------|---------------------|--------------