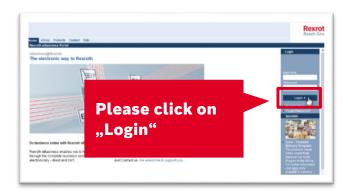

## The New

# Rexroth Login

Dear partners and customers,

No need to worry.

All our Rexroth web applications have been switched to a new login process.

### Your advantages:

- A faster, more secure and Bosch-wide uniform authentication
- No need to remember a username, just login with your email

Simply follow this manual to transfer your existing login data to the new Bosch ID!



## How to get your Bosch ID























## **FAQ**

## The Registration was successful. However, I cannot use the DC-Service

• The reason could be that you entered a different E-Mail than the one you used before. Please contact webmaster@boschrexroth.com

#### Registration was not possible

- If you get a fail like "E-Mail already registered", then you already have a Bosch-ID and can right away login. If you don't know your password please click on "Forgot password" and follow the instructions there.
- Also please keep in mind that the password must fulfil the following rules:
  - At least 1 digit
  - At least 1 special character (!§\$%&/()=?[]{})
  - At least 1 upper-case character
  - o At least 10 characters long

Please note that this manual is only for our existing partners and customers. If you are a B