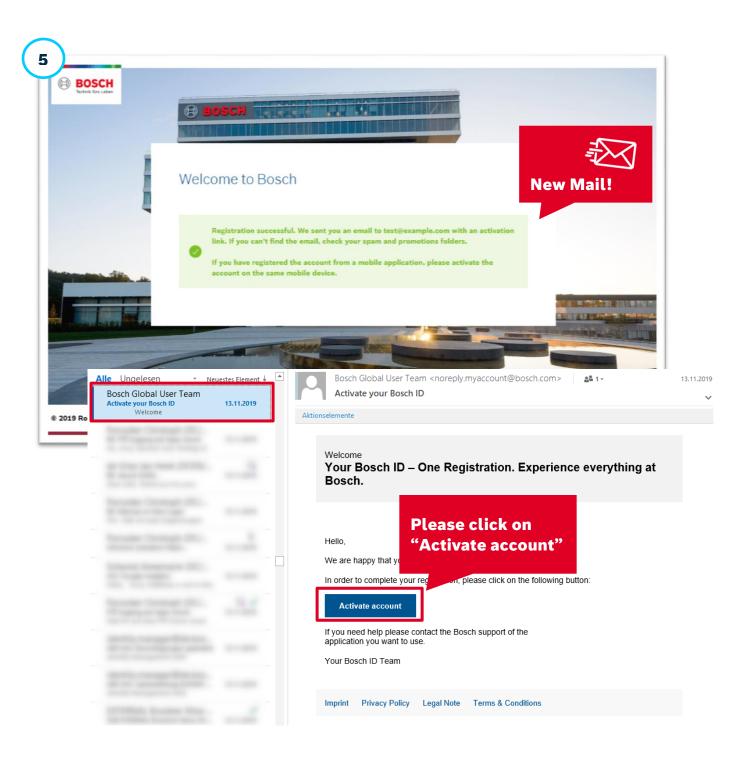

## The New

# Rexroth Login

Dear partners and customers,

No need to worry.

All our Rexroth web applications have been switched to a new login process.

### Your advantages:

- A faster, more secure and Bosch-wide uniform authentication
- No need to remember a username, just login with your email

Simply follow this manual to transfer your existing login data to the new Bosch ID!



## How to get your Bosch ID























## **FAQ**

## The Registration was successful. However, I cannot use the DC-Service

• The reason could be that you entered a different E-Mail than the one you used before. Please contact webmaster@boschrexroth.com

#### Registration was not possible

- If you get a fail like "E-Mail already registered", then you already have a Bosch-ID and can right away login. If you don't know your password please click on "Forgot password" and follow the instructions there.
- Also please keep in mind that the password must fulfil the following rules:
  - At least 1 digit
  - At least 1 special character (!§\$%&/()=?[]{})
  - At least 1 upper-case character
  - o At least 10 characters long

Please note that this manual is only for our existing partners and customers. If you are a Bosch employe