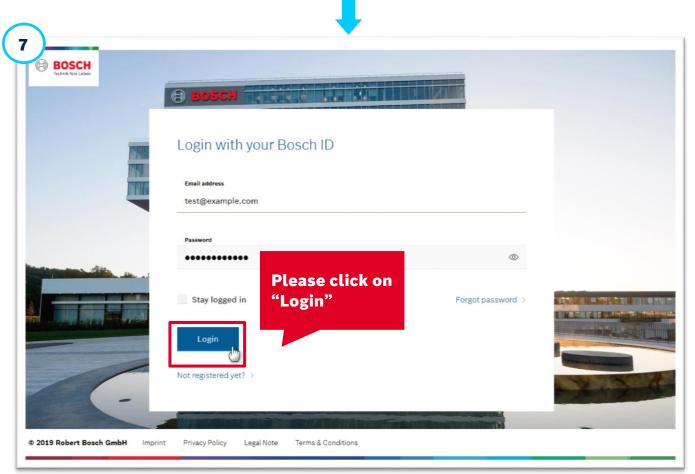

## The New

# Rexroth Login

Dear partners and customers,

No need to worry.

All our Rexroth web applications have been switched to a new login process.

### Your advantages:

- A faster, more secure and Bosch-wide uniform authentication
- No need to remember a username, just login with your email

Simply follow this manual to transfer your existing login data to the new Bosch ID!



## How to get your Bosch ID























## **FAQ**

## The Registration was successful. However, I cannot use the DC-Service

• The reason could be that you entered a different E-Mail than the one you used before. Please contact webmaster@boschrexroth.com

#### Registration was not possible

- If you get a fail like "E-Mail already registered", then you already have a Bosch-ID and can right away login. If you don't know your password please click on "Forgot password" and follow the instructions there.
- Also please keep in mind that the password must fulfil the following rules:
  - At least 1 digit
  - At least 1 special character (!§\$%&/()=?[]{})
  - At least 1 upper-case character
  - o At least 10 characters long

Please note that this manual is only for our existing partners and customers. If you are a Bosch employee you