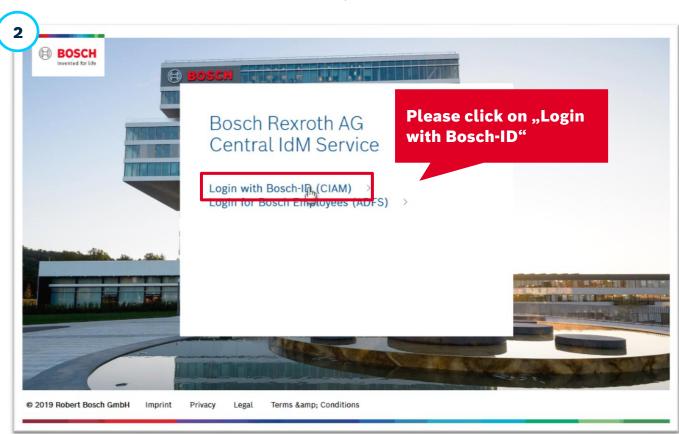

## The New

# Rexroth Login

Dear partners and customers,

No need to worry.

All our Rexroth web applications have been switched to a new login process.

### Your advantages:

- A faster, more secure and Bosch-wide uniform authentication
- No need to remember a username, just login with your email

Simply follow this manual to transfer your existing login data to the new Bosch ID!



## How to get your Bosch ID























## **FAQ**

## The Registration was successful. However, I cannot use the DC-Service

• The reason could be that you entered a different E-Mail than the one you used before. Please contact webmaster@boschrexroth.com

#### Registration was not possible

- If you get a fail like "E-Mail already registered", then you already have a Bosch-ID and can right away login. If you don't know your password please click on "Forgot password" and follow the instructions there.
- Also please keep in mind that the password must fulfil the following rules:
  - At least 1 digit
  - At least 1 special character (!§\$%&/()=?[]{})
  - At least 1 upper-case character
  - o At least 10 characters long

Please note that this manual is only for our existing partners and customers. If you are a Bosch