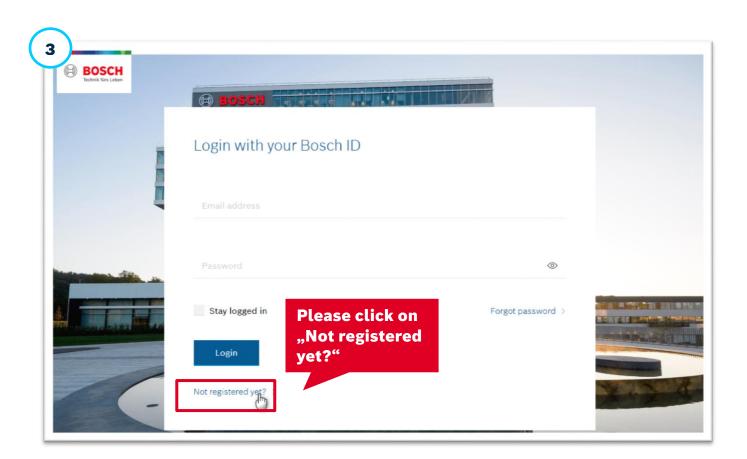

## The New

# Rexroth Login

Dear partners and customers,

No need to worry.

All our Rexroth web applications have been switched to a new login process.

### Your advantages:

- A faster, more secure and Bosch-wide uniform authentication
- No need to remember a username, just login with your email

Simply follow this manual to transfer your existing login data to the new Bosch ID!



## How to get your Bosch ID























## **FAQ**

## The Registration was successful. However, I cannot use the DC-Service

• The reason could be that you entered a different E-Mail than the one you used before. Please contact webmaster@boschrexroth.com

#### Registration was not possible

- If you get a fail like "E-Mail already registered", then you already have a Bosch-ID and can right away login. If you don't know your password please click on "Forgot password" and follow the instructions there.
- Also please keep in mind that the password must fulfil the following rules:
  - At least 1 digit
  - At least 1 special character (!§\$%&/()=?[]{})
  - At least 1 upper-case character
  - o At least 10 characters long

Please note that this manual is only for our existing partners and customers. If you are a Bosch emp