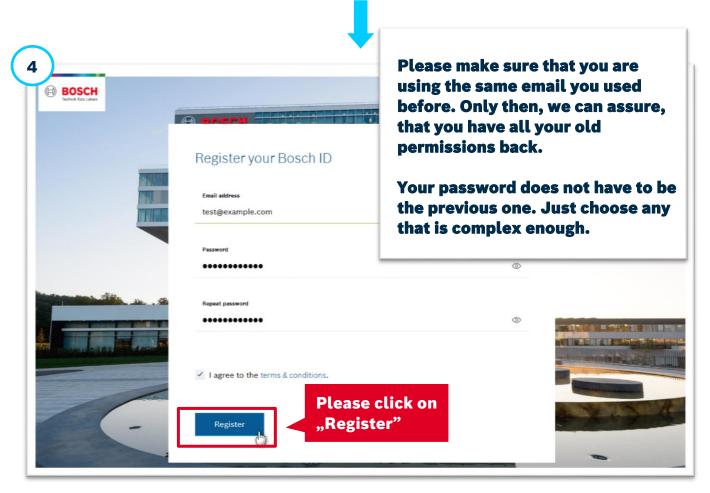

## How to get your Bosch ID

## The Registration was successful. However, I cannot use the DC-Service

• The reason could be that you entered a different E-Mail than the one you used before. Please contact webmaster@boschrexroth.com

#### Registration was not possible

- If you get a fail like "E-Mail already registered", then you already have a Bosch-ID and can right away login. If you don't know your password please click on "Forgot password" and follow the instructions there.
- Also please keep in mind that the password must fulfil the following rules:
  - At least 1 digit
  - At least 1 special character (!§\$%&/()=?[]{})
  - At least 1 upper-case character
  - o At least 10 characters long