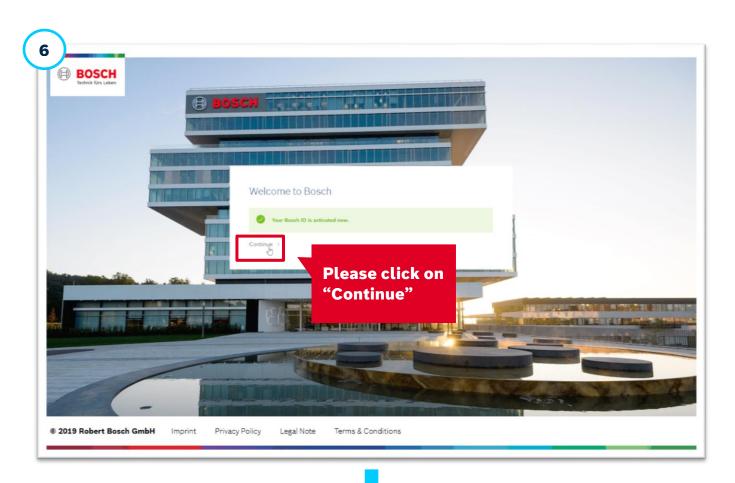

## The New

# Rexroth Login

Dear partners and customers,

No need to worry.

All our Rexroth web applications have been switched to a new login process.

### Your advantages:

- A faster, more secure and Bosch-wide uniform authentication
- No need to remember a username, just login with your email

Simply follow this manual to transfer your existing login data to the new Bosch ID!



## How to get your Bosch ID























## **FAQ**

## The Registration was successful. However, I cannot use the DC-Service

• The reason could be that you entered a different E-Mail than the one you used before. Please contact webmaster@boschrexroth.com

#### Registration was not possible

- If you get a fail like "E-Mail already registered", then you already have a Bosch-ID and can right away login. If you don't know your password please click on "Forgot password" and follow the instructions there.
- Also please keep in mind that the password must fulfil the following rules:
  - At least 1 digit
  - At least 1 special character (!§\$%&/()=?[]{})
  - At least 1 upper-case character
  - o At least 10 characters long

Please note that this manual is only for our existing partners and customers. If you are a Bosch employee yo